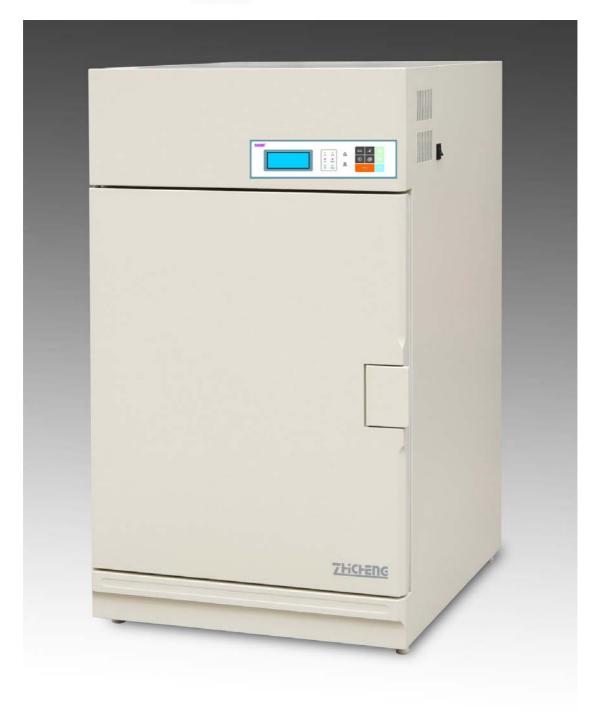

#### **Description**

**ZXRD/ZXFD-A** series forced-air drying ovens manufactured by ZHICHENG® are engineered for fast removal of moisture from the samples as quickly as possible. The ovens feature either horizontal or vertical recirculating airflow in the chamber, a high volume fan circulates the air through the perforated, stainless steel shelves to create a constant and uniform airflow across all sections of the oven. Each of the ovens is microprocessor controlled with high-limitation temperature monitoring and real time clock for auto-start. The ovens have two running modes for quick and easy operation: Steady mode and Programmable mode. In the programmable mode, 9 programs can be stored in the memory for running multiple "ramp and soak" cycles, or for just running at one temperature for a given time and then switching automatically to another temperature for another given time. As a standard feature, an alarm is incorporated to warn of overtemperature deviations, and a relay offers immediate heating cutoff in case of fault. Cleaning is easy due to the mirror-finished stainless steel interior. For many years, the customers rely on ZHICHENG® ovens for maximum efficiency, increased performance and reduced costs.

#### Features:

- 1) P.I.D microprocessor offers advance control.
- 2) Forced-air circulation provides excellent temperature uniformity.
- 3) Faster drying processes due to higher airflow rate and exhaust air vents.
- 4) Real-time clock & timer with delayed autostart from 0 to 99.59 hours.
- 5) Programs for running multiple "ramp and soak" cycles
- 6) Audible and visible alarm on over/under temperature.
- 7) Password protection on safety operation against children and outsiders.
- 8) Non-volatile memory retains preset parameters during a power failure.
- 9) Large LCD for easy digital setting and fast readout.
- 10) Independent triple safety protections to the samples, the user and the oven.
- 11) SUS304 mirror-finished stainless steel interior offers easy cleaning.
- 12) Sturdy, welded chamber wall with glassfiber insulation and silicone door gasket.
- 13) Servicing is easy due to modular structure construction.
- 14) Extra shelves available
- 15) CE Conformance