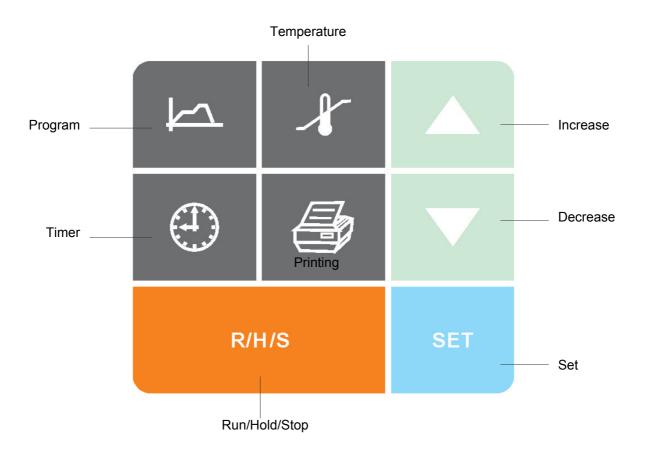

air vents.
- 4) Real-time clock & timer with delayed autostart from 0 to 99.59 hours.
- 5) Programs for running multiple "ramp and soak" cycles
- 6) Audible and visible alarm on over/under temperature.
- 7) Password protection on safety operation against children and outsiders.
- 8) Non-volatile memory retains preset parameters during a power failure.
- 9) Large LCD for easy digital setting and fast readout.
- 10) Independent triple safety protections to the samples, the user and the oven.
- 11) SUS304 mirror-finished stainless steel interior offers easy cleaning.
- 12) Sturdy, welded chamber wall with glassfiber insulation and silicone door gasket.
- 13) Servicing is easy due to modular structure construction.
- 14) Extra shelves available
- 15) CE Conformance





## **Control Panel**



## Overview of control panel



## **Technical Specifications**

## **ZXFD-A Series: Vertical Airflow Forced-air Drying Ovens**

| Model          | ZXFD-                                                                                                                                                                                      | ZXFD-       | ZXFD-       | ZXFD-        | ZXFD-        | ZXFD-        |  |  |  |  |  |
|----------------|--------------------------------------------------------------------------------------------------------------------------------------------------------------------------------------------|-------------|-------------|--------------|--------------|--------------|--|--|--|--|--|
|                | A5040