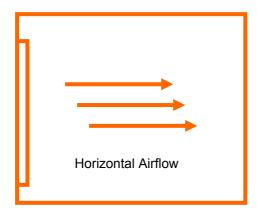

## **ZXRD-A Series: Horizontal Airflow Forced-air Drying Ovens**

| Model           | ZXRD-<br>A5030                                                                                                                                                                             | ZXRD-<br>A5055 | ZXRD-<br>A5110 | ZXRD-<br>A5210     | ZXRD-<br>7080 | ZXRD-<br>7140 | ZXRD-<br>7230 |  |  |  |
|-----------------|--------------------------------------------------------------------------------------------------------------------------------------------------------------------------------------------|----------------|----------------|--------------------|---------------|---------------|---------------|--|--|--|
| Capacity        | 30L                                                                                                                                                                                        | 55L            | 110L           | 210L               | 80L           | 140L          | 230L          |  |  |  |
| (Volumn)        |                                                                                                                                                                                            |                | -              | -                  |               | -             |               |  |  |  |
| Temperature     |                                                                                                                                                                                            | ambient+5 1    | to 200°C       | ambient+5 to 300°C |               |               |               |  |  |  |
| Range           |                                                                                                                                                                                            |                |                |                    |               |               |               |  |  |  |
| Airflow Type    | Horizontal                                                                                                                                                                                 |                |                |                    |               |               |               |  |  |  |
| Temperature     | ±0.1°C                                                                                                                                                                                     |                |                |                    |               |               |               |  |  |  |
| Set Resolution  |                                                                                                                                                                                            |                |                |                    |               |               |               |  |  |  |
| Temperature     | ±1°C                                                                                                                                                                                       |                |                |                    |               |               |               |  |  |  |
| Fluctuation     |                                                                                                                                                                                            |                |                |                    |               |               |               |  |  |  |
| Temperature     |                                                                                                                                                                                            | ±2.5°C         | Ca)            | ±2.5°C@            |               |               |               |  |  |  |
| Uniformity      |                                                                                                                                                                                            | 200°           | C              | 300°C              |               |               |               |  |  |  |
| Timer (minutes) | 1~999                                                                                                                                                                                      |                |                |                    |               |               |               |  |  |  |
| Controller      | P.I.D microprocessor                                                                                                                                                                       |                |                |                    |               |               |               |  |  |  |
| Program No.s    | 9                                                                                                                                                                                          |                |                |                    |               |               |               |  |  |  |
| Running Modes   | Manual, Programmable                                                                                                                                                                       |                |                |                    |               |               |               |  |  |  |
| Temperature     | PT100                                                                                                                                                                                      |                |                |                    |               |               |               |  |  |  |
| Sensor          |                                                                                                                                                                                            |                |                |                    |               |               |               |  |  |  |
| Display         | LCD                                                                                                                                                                                        |                |                |                    |               |               |               |  |  |  |
| Functions       | Auto-diagnostics, over-and undertemperature alarm, relay for heating cutoff, electric leakage protection, real time clock, auto-and delayed start, weekly programmer, non-volatile memory. |                |                |                    |               |               |               |  |  |  |
| Platform        | 2                                                                                                                                                                                          |                |                |                    |               |               |               |  |  |  |
| included        |                                                                                                                                                                                            |                |                |                    |               |               |               |  |  |  |
| Interior        | 300x300x340                                                                                                                                                                                | 330x360x450    | 420x400x6      |                    | 375x375x5     | 450x450x6     | 520x550x8     |  |  |  |
| Chamber Size    |                                                                                                                                                                                            |                | 50             | 750                | 50            | 85            | 00            |  |  |  |
| (mm)            |                                                                                                                                                                                            |                |                |                    |               |               |               |  |  |  |
| External Size   | 490x430x720                                                                                                                                                                                | 520x490x830    | 610x530x1      |                    | 565x505x9     | 640x580x1     | 710x680x1     |  |  |  |
| (mm)            |                                                                                                                                                                                            |                | 030            | 1130               | 30            | 065           | 180           |  |  |  |
| Power (W)       | 600                                                                                                                                                                                        | 800            | 1300           | 1700               | 1500          | 2100          | 2700          |  |  |  |
| Electrical      | AC220-230V, 50/60Hz                                                                                                                                                                        |                |                |                    |               |               |               |  |  |  |
| Supply          |                                                                                                                                                                                            |                |                |                    |               |               |               |  |  |  |
| Qualifications  | CE Conformance                                                                                                                                                                             |                |                |                    |               |               |               |  |  |  |
| Warranty        | 1 year or more                                                                                                                                                                             |                |                |                    |               |               |               |  |  |  |
| Weight (Kg)     | 40                                                                                                                                                                                         | 50             | 61             | 98                 | 58            | 80            | 104           |  |  |  |