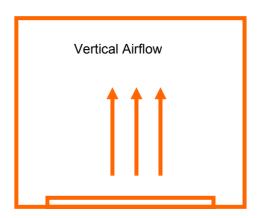

## **ZXFD-A Series: Vertical Airflow Forced-air Drying Ovens**

| Model          | ZXFD-                                                                                                                                                                                      | ZXFD-       | ZXFD-       | ZXFD-        | ZXFD-        | ZXFD-        |  |  |  |  |  |
|----------------|--------------------------------------------------------------------------------------------------------------------------------------------------------------------------------------------|-------------|-------------|--------------|--------------|--------------|--|--|--|--|--|
|                | A5040                                                                                                                                                                                      | A5090       | A5140       | A5250        | A5430        | A5600        |  |  |  |  |  |
| Capacity       | 40L                                                                                                                                                                                        | 90L         | 140L        | 250L         | 430L         | 600L         |  |  |  |  |  |
| (Volumn)       |                                                                                                                                                                                            |             |             |              |              |              |  |  |  |  |  |
| Temperature    | ambient+5 to 200°C                                                                                                                                                                         |             |             |              |              |              |  |  |  |  |  |
| Range          |                                                                                                                                                                                            |             |             |              |              |              |  |  |  |  |  |
| Airflow Type   | Vertical                                                                                                                                                                                   |             |             |              |              |              |  |  |  |  |  |
| Temperature    |                                                                                                                                                                                            |             | ±           | 0.1°C        |              |              |  |  |  |  |  |
| Set Resolution |                                                                                                                                                                                            |             |             |              |              |              |  |  |  |  |  |
| Temperature    |                                                                                                                                                                                            |             | =           | ±1°C         |              |              |  |  |  |  |  |
| Fluctuation    |                                                                                                                                                                                            |             |             |              |              |              |  |  |  |  |  |
| Temperature    | ±2.5°C@200°C                                                                                                                                                                               |             |             |              |              |              |  |  |  |  |  |
| Uniformity     |                                                                                                                                                                                            |             |             |              |              |              |  |  |  |  |  |
| Timer          | 1~999                                                                                                                                                                                      |             |             |              |              |              |  |  |  |  |  |
| (minutes)      |                                                                                                                                                                                            |             |             |              |              |              |  |  |  |  |  |
| Controller     | P.I.D microprocessor                                                                                                                                                                       |             |             |              |              |              |  |  |  |  |  |
| Program No.s   |                                                                                                                                                                                            |             |             | 9            |              |              |  |  |  |  |  |
| Running Modes  | Manual, Programmable                                                                                                                                                                       |             |             |              |              |              |  |  |  |  |  |
| Temperature    | PT100                                                                                                                                                                                      |             |             |              |              |              |  |  |  |  |  |
| Sensor         |                                                                                                                                                                                            |             |             |              |              |              |  |  |  |  |  |
| Display        | LCD                                                                                                                                                                                        |             |             |              |              |              |  |  |  |  |  |
| Functions      | Auto-diagnostics, over-and undertemperature alarm, relay for heating cutoff, electric leakage protection, real time clock, auto-and delayed start, weekly programmer, non-volatile memory. |             |             |              |              |              |  |  |  |  |  |
| Platforms      | 2                                                                                                                                                                                          |             |             |              |              |              |  |  |  |  |  |
| included       |                                                                                                                                                                                            |             |             |              |              |              |  |  |  |  |  |
| Interior Size  | 345x300x385                                                                                                                                                                                | 400x445x485 | 500x470x600 | 600x550x750  | 700x650x950  | 800x780x1000 |  |  |  |  |  |
| (mm)           |                                                                                                                                                                                            |             |             |              |              |              |  |  |  |  |  |
| External Size  | 535x430x765                                                                                                                                                                                | 590x575x865 | 690x600x980 | 790x680x1130 | 890x780x1330 | 990x910x1380 |  |  |  |  |  |
| (mm)           |                                                                                                                                                                                            |             |             |              |              |              |  |  |  |  |  |
| Power (W)      | 700                                                                                                                                                                                        | 1100        | 1600        | 2100         | 3100         | 3700         |  |  |  |  |  |
| Electrical     | AC220-230V, 50/60Hz                                                                                                                                                                        |             |             |              |              |              |  |  |  |  |  |
| Supply         | · • · · · ·                                                                                                                                                                                |             |             |              |              |              |  |  |  |  |  |
| Weight (Kg)    | 45                                                                                                                                                                                         | 55          | 80          | 108          | 170          | 210          |  |  |  |  |  |
| Qualifications | CE Conformance                                                                                                                                                                             |             |             |              |              |              |  |  |  |  |  |
| Warranty       | 1 year or more                                                                                                                                                                             |             |             |              |              |              |  |  |  |  |  |